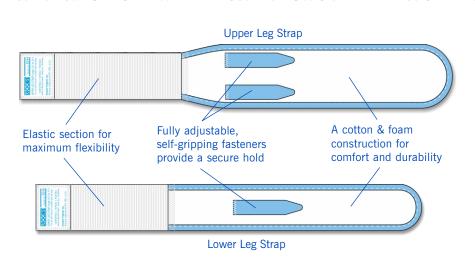

## Straps and Bag Holders

Urocare® Fabric Leg Bag Straps for Urocare® Reusable Latex Leg Bags

ELIMINATE BRUISING, PRESSURE SORES, PULLED HAIR, CIRCULATION ND BURNS CAUSED

## **FULLY ADJUSTABLE, SELF-GRIPPING FASTE** PLICATION SAFE AND SIMPLE WIT

There is an easier way to keep things in their place... Find out how easy it can be to attach your Urocare® latex leg bag with these fabric straps. Their unique design distributes pressure evenly along the length of the strap offering a vast improvement in comfort over the standard latex leg straps while reducing the risk of bruising, pressure sores, pulled hair, circulation restriction and/or burns caused by rubber straps. The self-gripping fastener can engage anywhere along the length of the strap body making the strap fully adjustable to individual requirements.